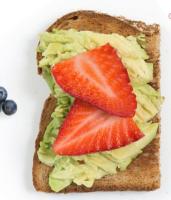

© Nutrition Matters, Inc. All Rights Reserved. This tipsheet can be reproduced for educational purposes.

Тор

whole

wheat

toast with

smashed avocado, spinach and sliced berries.

Make a smoothie. Blend together 1 cup fresh

berries and 1 cup vanilla yogurt. Add other flavors such as ½ banana or ½ cup fresh spinach.

Top whole wheat toast with smashed avocado, spinach and sliced berries.

nutrition tips for today's families