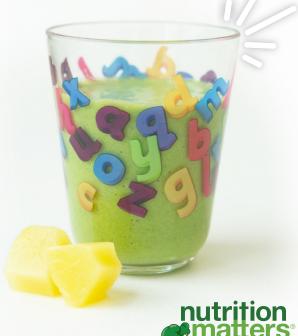

## green smoothie

A fun, easy way to eat more green vegetables!

2 handfuls fresh baby spinach ½ cup milk

1 cup canned pineapple, in 100% juice 2 medium frozen bananas (peel and cut into chunks before freezing)

- 1. Blend spinach and milk in a blender until smooth.
- 2. Add pineapple and frozen banana chunks. Blend again until smooth.