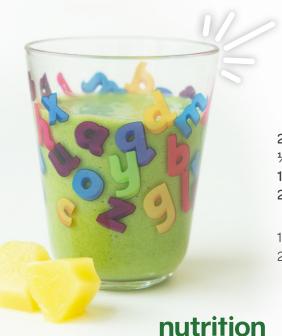

## green smoothie

A fun, easy way to eat more green vegetables!

2 handfuls fresh baby spinach ½ cup milk

1 cup canned pineapple, in 100% juice 2 medium frozen bananas (peel and cut into chunks before freezing)

- 1. Blend spinach and milk in a blender until smooth.
- 2. Add pineapple and frozen banana chunks. Blend again until smooth.