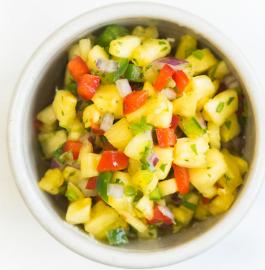

## sweet & spicy pineapple salsa

- 4 cups chopped fresh pineapple
- 1 cup chopped red or green bell pepper
- 2 tablespoons chopped red onion
- ½ jalapeno, seeds removed and chopped
- 1/4 cup lime juice
- 2 tablespoons chopped cilantro
- · Combine all ingredients together in a bowl.
- · Cover and refrigerate for 2 to 24 hours.
- · Serve with seafood, fish or chicken.