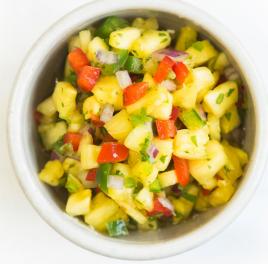

## sweet & spicy pineapple salsa

- 4 cups chopped fresh pineapple
- 1 cup chopped red or green bell pepper
- 2 tablespoons chopped red onion
- ½ jalapeno, seeds removed and chopped
- 1/4 cup lime juice
- 2 tablespoons chopped cilantro
- · Combine all ingredients together in a bowl.
- Cover and refrigerate for 2 to 24 hours.
- · Serve with seafood, fish or chicken.