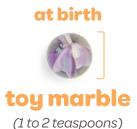

### **Breastfeeding Tip**

a newborn baby's

# tummy is small

day 10

at birth

toy marble
(1 to 2 teaspoons)

ping-pong ball

(1 to 2 ounces)

**At birth,** a baby's tummy is about the size of a toy marble.

**By day 10,** a baby's tummy grows to the size of a ping-pong ball!