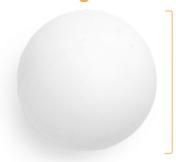

## tummy is small

day 10

ping-pong ball
(1 to 2 ounces)

**At birth,** a baby's tummy is about the size of a toy marble.

**By day 10,** a baby's tummy grows to the size of a ping-pong ball!

# tummy is small

day 10

at birth

toy marble
(1 to 2 teaspoons)

ping-pong ball

(1 to 2 ounces)

**At birth,** a baby's tummy is about the size of a toy marble.

**By day 10,** a baby's tummy grows to the size of a ping-pong ball!